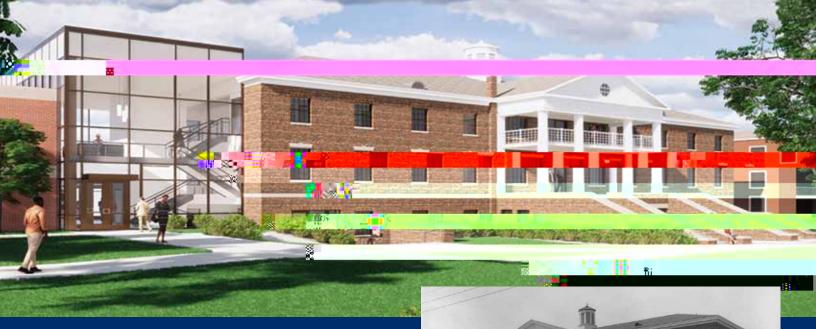

# SAVE NEBRASKA HALL

. \( \tau\_1 \) \(

. 1 mm = 1 mm 1, m √ 2 m 2 1

Third floor