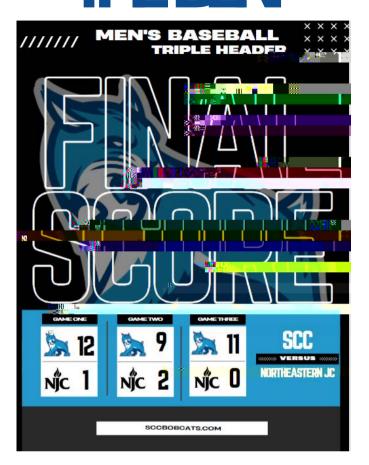

# INSIDE SPORTS

Inside The Den is a weekly publication for SCC students.

Items must be submitted to the student activities coordinator by noon each THURSDAY.