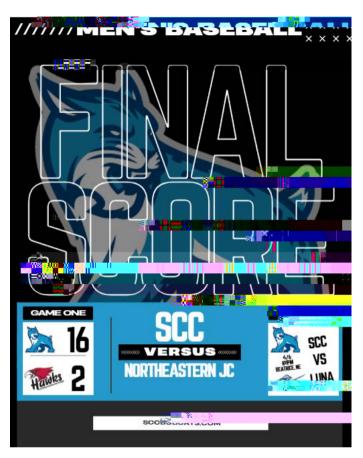

# INSIDE SPORTS

Inside The Den is a weekly publication for SCC students.

Items must be submitted to the student activities coordinator by noon each THURSDAY.