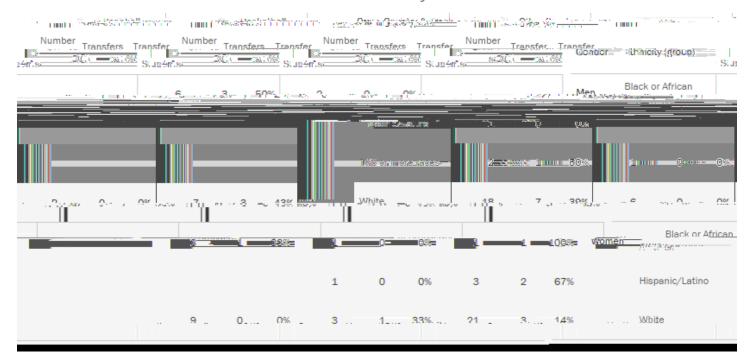

## Transfer out rates for students who received athletically related student aid 2018-2019

| IDEDS Outdoop tiggs              | re:Rata:Usa:dhilifa:R62()coro<br> -                                                                                                                                                                                                                                                                                                                                                                                                                                                                                                                                                                                                                                                                                                                                                                                                                                                                                                                                                                                                                                                                                                                                                                                                                                                                                                                                                                                                                                                                                                                                                                                                                                                                                                                                                                                                                                                                                                                                                                                                                                                                                            | 8490.75 [-         |                                       |                            |  |
|----------------------------------|--------------------------------------------------------------------------------------------------------------------------------------------------------------------------------------------------------------------------------------------------------------------------------------------------------------------------------------------------------------------------------------------------------------------------------------------------------------------------------------------------------------------------------------------------------------------------------------------------------------------------------------------------------------------------------------------------------------------------------------------------------------------------------------------------------------------------------------------------------------------------------------------------------------------------------------------------------------------------------------------------------------------------------------------------------------------------------------------------------------------------------------------------------------------------------------------------------------------------------------------------------------------------------------------------------------------------------------------------------------------------------------------------------------------------------------------------------------------------------------------------------------------------------------------------------------------------------------------------------------------------------------------------------------------------------------------------------------------------------------------------------------------------------------------------------------------------------------------------------------------------------------------------------------------------------------------------------------------------------------------------------------------------------------------------------------------------------------------------------------------------------|--------------------|---------------------------------------|----------------------------|--|
| Graduation Rate Gender Ethnicity |                                                                                                                                                                                                                                                                                                                                                                                                                                                                                                                                                                                                                                                                                                                                                                                                                                                                                                                                                                                                                                                                                                                                                                                                                                                                                                                                                                                                                                                                                                                                                                                                                                                                                                                                                                                                                                                                                                                                                                                                                                                                                                                                | Number of Students |                                       | Graduates                  |  |
| K                                | American Indian and Alphi                                                                                                                                                                                                                                                                                                                                                                                                                                                                                                                                                                                                                                                                                                                                                                                                                                                                                                                                                                                                                                                                                                                                                                                                                                                                                                                                                                                                                                                                                                                                                                                                                                                                                                                                                                                                                                                                                                                                                                                                                                                                                                      | 1456-              |                                       | <del></del>                |  |
| 43                               | 14                                                                                                                                                                                                                                                                                                                                                                                                                                                                                                                                                                                                                                                                                                                                                                                                                                                                                                                                                                                                                                                                                                                                                                                                                                                                                                                                                                                                                                                                                                                                                                                                                                                                                                                                                                                                                                                                                                                                                                                                                                                                                                                             | 33%                | Asian                                 |                            |  |
| 57                               | 9                                                                                                                                                                                                                                                                                                                                                                                                                                                                                                                                                                                                                                                                                                                                                                                                                                                                                                                                                                                                                                                                                                                                                                                                                                                                                                                                                                                                                                                                                                                                                                                                                                                                                                                                                                                                                                                                                                                                                                                                                                                                                                                              | 16%                | Black or African American             |                            |  |
| 189                              | 26                                                                                                                                                                                                                                                                                                                                                                                                                                                                                                                                                                                                                                                                                                                                                                                                                                                                                                                                                                                                                                                                                                                                                                                                                                                                                                                                                                                                                                                                                                                                                                                                                                                                                                                                                                                                                                                                                                                                                                                                                                                                                                                             | 14%                | Hispanic or Latino                    |                            |  |
|                                  | A section of the sect | <u> </u>           | Native Haweilan or Other Reci         | fic lel                    |  |
|                                  | Nonresident alien                                                                                                                                                                                                                                                                                                                                                                                                                                                                                                                                                                                                                                                                                                                                                                                                                                                                                                                                                                                                                                                                                                                                                                                                                                                                                                                                                                                                                                                                                                                                                                                                                                                                                                                                                                                                                                                                                                                                                                                                                                                                                                              |                    | 0                                     | 0                          |  |
|                                  | Doos / other-the-                                                                                                                                                                                                                                                                                                                                                                                                                                                                                                                                                                                                                                                                                                                                                                                                                                                                                                                                                                                                                                                                                                                                                                                                                                                                                                                                                                                                                                                                                                                                                                                                                                                                                                                                                                                                                                                                                                                                                                                                                                                                                                              |                    | · · · · · · · · · · · · · · · · · · · |                            |  |
| Two or more races                | ·                                                                                                                                                                                                                                                                                                                                                                                                                                                                                                                                                                                                                                                                                                                                                                                                                                                                                                                                                                                                                                                                                                                                                                                                                                                                                                                                                                                                                                                                                                                                                                                                                                                                                                                                                                                                                                                                                                                                                                                                                                                                                                                              | 80                 | 11                                    | 14%                        |  |
| White '''≅'                      | 1,2                                                                                                                                                                                                                                                                                                                                                                                                                                                                                                                                                                                                                                                                                                                                                                                                                                                                                                                                                                                                                                                                                                                                                                                                                                                                                                                                                                                                                                                                                                                                                                                                                                                                                                                                                                                                                                                                                                                                                                                                                                                                                                                            | 265 ·              | 302                                   | 24%                        |  |
| Page-(ethnicity: unknown         | sevin HIIIIIIIIIIIII <u>wy</u> ww -w <b>II</b> www.                                                                                                                                                                                                                                                                                                                                                                                                                                                                                                                                                                                                                                                                                                                                                                                                                                                                                                                                                                                                                                                                                                                                                                                                                                                                                                                                                                                                                                                                                                                                                                                                                                                                                                                                                                                                                                                                                                                                                                                                                                                                            | 6                  |                                       | 0%                         |  |
| 3                                | 0                                                                                                                                                                                                                                                                                                                                                                                                                                                                                                                                                                                                                                                                                                                                                                                                                                                                                                                                                                                                                                                                                                                                                                                                                                                                                                                                                                                                                                                                                                                                                                                                                                                                                                                                                                                                                                                                                                                                                                                                                                                                                                                              | 0%                 | Male American Indian or Alaska N      | Native                     |  |
| 53                               | 12                                                                                                                                                                                                                                                                                                                                                                                                                                                                                                                                                                                                                                                                                                                                                                                                                                                                                                                                                                                                                                                                                                                                                                                                                                                                                                                                                                                                                                                                                                                                                                                                                                                                                                                                                                                                                                                                                                                                                                                                                                                                                                                             | 23%                | Asian                                 |                            |  |
|                                  | 86 ::                                                                                                                                                                                                                                                                                                                                                                                                                                                                                                                                                                                                                                                                                                                                                                                                                                                                                                                                                                                                                                                                                                                                                                                                                                                                                                                                                                                                                                                                                                                                                                                                                                                                                                                                                                                                                                                                                                                                                                                                                                                                                                                          | 11 1111            | n i3% .                               | is Bok or /Crican Amorican |  |
| 0                                | 1/6                                                                                                                                                                                                                                                                                                                                                                                                                                                                                                                                                                                                                                                                                                                                                                                                                                                                                                                                                                                                                                                                                                                                                                                                                                                                                                                                                                                                                                                                                                                                                                                                                                                                                                                                                                                                                                                                                                                                                                                                                                                                                                                            | 41                 | 23%                                   | isoansor a.                |  |
| ے اللے <u>۔ ۔ ۔ ۔ ۔ ال</u>       | A CONTRACTOR OF THE PARTY OF TH | A VY SWALL WE THE  | AND 118                               | <u></u>                    |  |
| 0                                | % Nonresident alien                                                                                                                                                                                                                                                                                                                                                                                                                                                                                                                                                                                                                                                                                                                                                                                                                                                                                                                                                                                                                                                                                                                                                                                                                                                                                                                                                                                                                                                                                                                                                                                                                                                                                                                                                                                                                                                                                                                                                                                                                                                                                                            |                    | 1                                     | 0                          |  |
|                                  | Race Fettimicity-unknown                                                                                                                                                                                                                                                                                                                                                                                                                                                                                                                                                                                                                                                                                                                                                                                                                                                                                                                                                                                                                                                                                                                                                                                                                                                                                                                                                                                                                                                                                                                                                                                                                                                                                                                                                                                                                                                                                                                                                                                                                                                                                                       |                    | 0                                     | 0                          |  |
| 14                               | % Two or more races                                                                                                                                                                                                                                                                                                                                                                                                                                                                                                                                                                                                                                                                                                                                                                                                                                                                                                                                                                                                                                                                                                                                                                                                                                                                                                                                                                                                                                                                                                                                                                                                                                                                                                                                                                                                                                                                                                                                                                                                                                                                                                            |                    | 63                                    | 9                          |  |
| 42                               | % White                                                                                                                                                                                                                                                                                                                                                                                                                                                                                                                                                                                                                                                                                                                                                                                                                                                                                                                                                                                                                                                                                                                                                                                                                                                                                                                                                                                                                                                                                                                                                                                                                                                                                                                                                                                                                                                                                                                                                                                                                                                                                                                        |                    | 1,959                                 | 823                        |  |
|                                  | W                                                                                                                                                                                                                                                                                                                                                                                                                                                                                                                                                                                                                                                                                                                                                                                                                                                                                                                                                                                                                                                                                                                                                                                                                                                                                                                                                                                                                                                                                                                                                                                                                                                                                                                                                                                                                                                                                                                                                                                                                                                                                                                              |                    |                                       | 4                          |  |