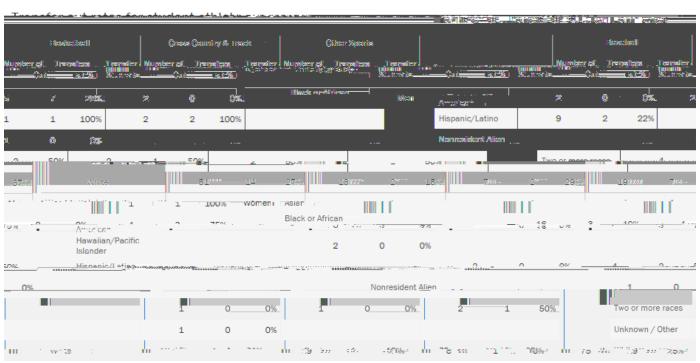

## All SCC students 2021-2022

Source: Zogotech data warehouse system - pvt\_StudentTerms (unduplicated on StudentID).

| SCC S               | tudent Athletes 2         | 021-2022         |               |         |              |   |
|---------------------|---------------------------|------------------|---------------|---------|--------------|---|
|                     |                           |                  | Cross Country |         |              |   |
| ender               | Ethnicity (group)         | Baseball         | Basketball    | & Track | Other sports | G |
| /len                | Black or African American |                  | 8             | 4       |              | N |
|                     | Hispanic/Latino           | 1                | 2             |         | 9            |   |
| _                   | 1                         | wolor more rades |               |         |              |   |
| 1.5                 | 1.2 White                 |                  | 1.9           | Ą       | 1            |   |
|                     |                           |                  | 1 Warren -7   | Veixman | AS UT        |   |
| 11.                 | Black on-Africans         | Armericson .     |               |         |              |   |
| 5 Hispanity/Leiting |                           |                  | 1             |         |              |   |
| 3 Two or more races |                           | es               | 1             |         |              |   |
| 35 White            |                           |                  |               |         |              |   |
|                     | ·                         |                  |               |         |              |   |

Source: SCC athletic team rosters

Source: 2021-2022 IPEDS