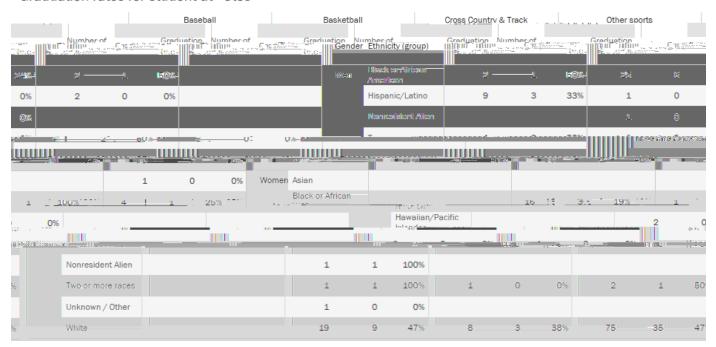

## Graduation rates for student athletes

## All SCC students 2021-2022

Source: Zogotech data warehouse system - pvt\_StudentTerms (unduplicated on StudentID).

| SCC S               | tudent Athletes 2         | 021-2022         |               |         |              |   |
|---------------------|---------------------------|------------------|---------------|---------|--------------|---|
|                     |                           |                  | Cross Country |         |              |   |
| ender               | Ethnicity (group)         | Baseball         | Basketball    | & Track | Other sports | G |
| /len                | Black or African American |                  | 8             | 4       |              | N |
|                     | Hispanic/Latino           | 1                | 2             |         | 9            |   |
| _                   | 1                         | wolor more rades |               |         |              |   |
| 1.5                 | 1.2 White                 |                  | 1.9           | Ą       | 1            |   |
|                     |                           |                  | 1 Warren -7   | Veixman | AS UT        |   |
| 11.                 | Black on-Africans         | Armericson .     |               |         |              |   |
| 5 Hispanity/Leiting |                           |                  | 1             |         |              |   |
| 3 Two or more races |                           | es               | 1             |         |              |   |
| 35 White            |                           |                  |               |         |              |   |
|                     | ·                         |                  |               |         |              |   |