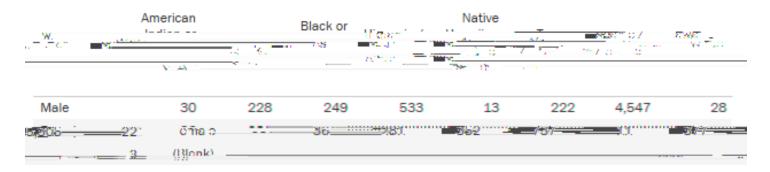

## All SCC students 2021-2022

Source: Zogotech data warehouse system - pvt\_StudentTerms (unduplicated on StudentID).

| SCC S               | tudent Athletes 2         | 021-2022         |               |         |              |   |
|---------------------|---------------------------|------------------|---------------|---------|--------------|---|
|                     |                           |                  | Cross Country |         |              |   |
| ender               | Ethnicity (group)         | Baseball         | Basketball    | & Track | Other sports | G |
| /len                | Black or African American |                  | 8             | 4       |              | N |
|                     | Hispanic/Latino           | 1                | 2             |         | 9            |   |
| _                   | 1                         | wolor more rades |               |         |              |   |
| 1.5                 | 1.2 White                 |                  | 1.9           | Ą       | 1            |   |
|                     |                           |                  | 1 Warren -7   | Veixman | AS UT        |   |
| 11.                 | Black on-Africans         | Armericson .     |               |         |              |   |
| 5 Hispanity/Leiting |                           |                  | 1             |         |              |   |
| 3 Two or more races |                           | es               | 1             |         |              |   |
| 35 White            |                           |                  |               |         |              |   |
|                     | ·                         |                  |               |         |              |   |

Source: SCC athletic team rosters

Source: 2021-2022 IPEDS