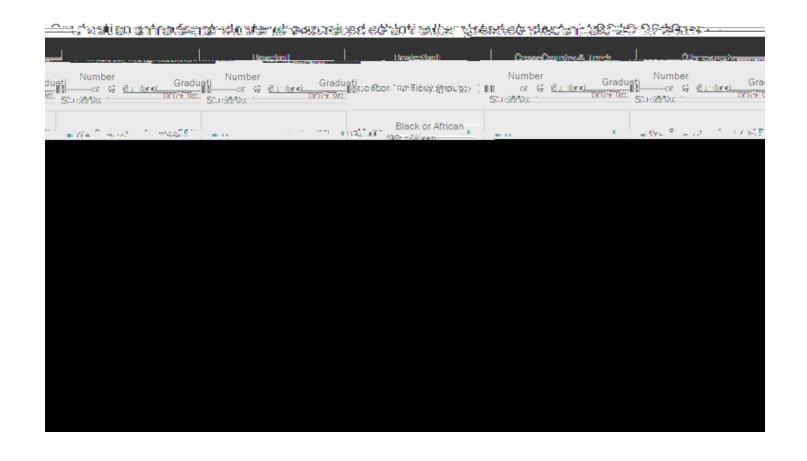

## Transfer out rates for students who received athletically related student aid 2018-2019

| IDEDS Outdoop tiggs              | re:Rata:Usa:dhilifa:R62()coro<br> -                                                                                                                                                                                                                                                                                                                                                                                                                                                                                                                                                                                                                                                                                                                                                                                                                                                                                                                                                                                                                                                                                                                                                                                                                                                                                                                                                                                                                                                                                                                                                                                                                                                                                                                                                                                                                                                                                                                                                                                                                                                                                            | 8490.75 [-         |                                       |                            |  |
|----------------------------------|--------------------------------------------------------------------------------------------------------------------------------------------------------------------------------------------------------------------------------------------------------------------------------------------------------------------------------------------------------------------------------------------------------------------------------------------------------------------------------------------------------------------------------------------------------------------------------------------------------------------------------------------------------------------------------------------------------------------------------------------------------------------------------------------------------------------------------------------------------------------------------------------------------------------------------------------------------------------------------------------------------------------------------------------------------------------------------------------------------------------------------------------------------------------------------------------------------------------------------------------------------------------------------------------------------------------------------------------------------------------------------------------------------------------------------------------------------------------------------------------------------------------------------------------------------------------------------------------------------------------------------------------------------------------------------------------------------------------------------------------------------------------------------------------------------------------------------------------------------------------------------------------------------------------------------------------------------------------------------------------------------------------------------------------------------------------------------------------------------------------------------|--------------------|---------------------------------------|----------------------------|--|
| Graduation Rate Gender Ethnicity |                                                                                                                                                                                                                                                                                                                                                                                                                                                                                                                                                                                                                                                                                                                                                                                                                                                                                                                                                                                                                                                                                                                                                                                                                                                                                                                                                                                                                                                                                                                                                                                                                                                                                                                                                                                                                                                                                                                                                                                                                                                                                                                                | Number of Students |                                       | Graduates                  |  |
| K                                | American Indian and Alphi                                                                                                                                                                                                                                                                                                                                                                                                                                                                                                                                                                                                                                                                                                                                                                                                                                                                                                                                                                                                                                                                                                                                                                                                                                                                                                                                                                                                                                                                                                                                                                                                                                                                                                                                                                                                                                                                                                                                                                                                                                                                                                      | 1456-              |                                       | <del></del>                |  |
| 43                               | 14                                                                                                                                                                                                                                                                                                                                                                                                                                                                                                                                                                                                                                                                                                                                                                                                                                                                                                                                                                                                                                                                                                                                                                                                                                                                                                                                                                                                                                                                                                                                                                                                                                                                                                                                                                                                                                                                                                                                                                                                                                                                                                                             | 33%                | Asian                                 |                            |  |
| 57                               | 9                                                                                                                                                                                                                                                                                                                                                                                                                                                                                                                                                                                                                                                                                                                                                                                                                                                                                                                                                                                                                                                                                                                                                                                                                                                                                                                                                                                                                                                                                                                                                                                                                                                                                                                                                                                                                                                                                                                                                                                                                                                                                                                              | 16%                | Black or African American             |                            |  |
| 189                              | 26                                                                                                                                                                                                                                                                                                                                                                                                                                                                                                                                                                                                                                                                                                                                                                                                                                                                                                                                                                                                                                                                                                                                                                                                                                                                                                                                                                                                                                                                                                                                                                                                                                                                                                                                                                                                                                                                                                                                                                                                                                                                                                                             | 14%                | Hispanic or Latino                    |                            |  |
|                                  | A section of the sect | <u> </u>           | Native Haweilan or Other Reci         | fic lel                    |  |
|                                  | Nonresident alien                                                                                                                                                                                                                                                                                                                                                                                                                                                                                                                                                                                                                                                                                                                                                                                                                                                                                                                                                                                                                                                                                                                                                                                                                                                                                                                                                                                                                                                                                                                                                                                                                                                                                                                                                                                                                                                                                                                                                                                                                                                                                                              |                    | 0                                     | 0                          |  |
|                                  | Doos / other-the-                                                                                                                                                                                                                                                                                                                                                                                                                                                                                                                                                                                                                                                                                                                                                                                                                                                                                                                                                                                                                                                                                                                                                                                                                                                                                                                                                                                                                                                                                                                                                                                                                                                                                                                                                                                                                                                                                                                                                                                                                                                                                                              |                    | · · · · · · · · · · · · · · · · · · · |                            |  |
| Two or more races                | ·                                                                                                                                                                                                                                                                                                                                                                                                                                                                                                                                                                                                                                                                                                                                                                                                                                                                                                                                                                                                                                                                                                                                                                                                                                                                                                                                                                                                                                                                                                                                                                                                                                                                                                                                                                                                                                                                                                                                                                                                                                                                                                                              | 80                 | 11                                    | 14%                        |  |
| White '''≅'                      | 1,2                                                                                                                                                                                                                                                                                                                                                                                                                                                                                                                                                                                                                                                                                                                                                                                                                                                                                                                                                                                                                                                                                                                                                                                                                                                                                                                                                                                                                                                                                                                                                                                                                                                                                                                                                                                                                                                                                                                                                                                                                                                                                                                            | 265 ·              | 302                                   | 24%                        |  |
| Page-(ethnicity: unknown         | sevin HIIIIIIIIIIIII <u>wy</u> ww -w <b>II</b> www.                                                                                                                                                                                                                                                                                                                                                                                                                                                                                                                                                                                                                                                                                                                                                                                                                                                                                                                                                                                                                                                                                                                                                                                                                                                                                                                                                                                                                                                                                                                                                                                                                                                                                                                                                                                                                                                                                                                                                                                                                                                                            | 6                  |                                       | 0%                         |  |
| 3                                | 0                                                                                                                                                                                                                                                                                                                                                                                                                                                                                                                                                                                                                                                                                                                                                                                                                                                                                                                                                                                                                                                                                                                                                                                                                                                                                                                                                                                                                                                                                                                                                                                                                                                                                                                                                                                                                                                                                                                                                                                                                                                                                                                              | 0%                 | Male American Indian or Alaska N      | Native                     |  |
| 53                               | 12                                                                                                                                                                                                                                                                                                                                                                                                                                                                                                                                                                                                                                                                                                                                                                                                                                                                                                                                                                                                                                                                                                                                                                                                                                                                                                                                                                                                                                                                                                                                                                                                                                                                                                                                                                                                                                                                                                                                                                                                                                                                                                                             | 23%                | Asian                                 |                            |  |
|                                  | 86 ::                                                                                                                                                                                                                                                                                                                                                                                                                                                                                                                                                                                                                                                                                                                                                                                                                                                                                                                                                                                                                                                                                                                                                                                                                                                                                                                                                                                                                                                                                                                                                                                                                                                                                                                                                                                                                                                                                                                                                                                                                                                                                                                          | 11 1111            | n i3% .                               | is Bok or /Crican Amorican |  |
| 0                                | 1/6                                                                                                                                                                                                                                                                                                                                                                                                                                                                                                                                                                                                                                                                                                                                                                                                                                                                                                                                                                                                                                                                                                                                                                                                                                                                                                                                                                                                                                                                                                                                                                                                                                                                                                                                                                                                                                                                                                                                                                                                                                                                                                                            | 41                 | 23%                                   | isoansor a.                |  |
| ے اللے <u>۔ ۔ ۔ ۔ ۔ ال</u>       | A CONTRACTOR OF THE PARTY OF TH | A VY SWALL WE THE  | AND 118                               | <u></u>                    |  |
| 0                                | % Nonresident alien                                                                                                                                                                                                                                                                                                                                                                                                                                                                                                                                                                                                                                                                                                                                                                                                                                                                                                                                                                                                                                                                                                                                                                                                                                                                                                                                                                                                                                                                                                                                                                                                                                                                                                                                                                                                                                                                                                                                                                                                                                                                                                            |                    | 1                                     | 0                          |  |
|                                  | Race Fettimicity-unknown                                                                                                                                                                                                                                                                                                                                                                                                                                                                                                                                                                                                                                                                                                                                                                                                                                                                                                                                                                                                                                                                                                                                                                                                                                                                                                                                                                                                                                                                                                                                                                                                                                                                                                                                                                                                                                                                                                                                                                                                                                                                                                       |                    | 0                                     | 0                          |  |
| 14                               | % Two or more races                                                                                                                                                                                                                                                                                                                                                                                                                                                                                                                                                                                                                                                                                                                                                                                                                                                                                                                                                                                                                                                                                                                                                                                                                                                                                                                                                                                                                                                                                                                                                                                                                                                                                                                                                                                                                                                                                                                                                                                                                                                                                                            |                    | 63                                    | 9                          |  |
| 42                               | % White                                                                                                                                                                                                                                                                                                                                                                                                                                                                                                                                                                                                                                                                                                                                                                                                                                                                                                                                                                                                                                                                                                                                                                                                                                                                                                                                                                                                                                                                                                                                                                                                                                                                                                                                                                                                                                                                                                                                                                                                                                                                                                                        |                    | 1,959                                 | 823                        |  |
|                                  | W                                                                                                                                                                                                                                                                                                                                                                                                                                                                                                                                                                                                                                                                                                                                                                                                                                                                                                                                                                                                                                                                                                                                                                                                                                                                                                                                                                                                                                                                                                                                                                                                                                                                                                                                                                                                                                                                                                                                                                                                                                                                                                                              |                    |                                       | 4                          |  |